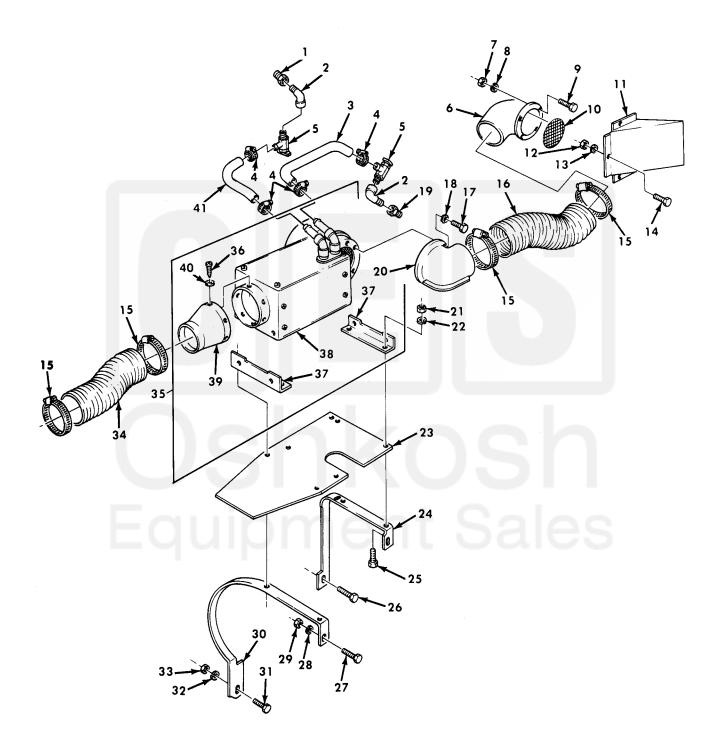

Current part is item (10,16,34) on diagram. Available at www.oshkoshequipment.com TM 9-2320-260-24P-2 0472 00

## UNIT, DIRECT SUPPORT, AND GENERAL SUPPORT MAINTENANCE REPAIR PARTS AND SPECIAL TOOLS LIST TRUCK, 5-TON, 6X6, M809 SERIES TRUCKS (DIESEL)

Figure 471. Hot Water Personnel Heater Kit, Heater Assembly and Related Parts.

Current part is item (10,16,34) on diagram. Available at www.oshkoshequipment.com