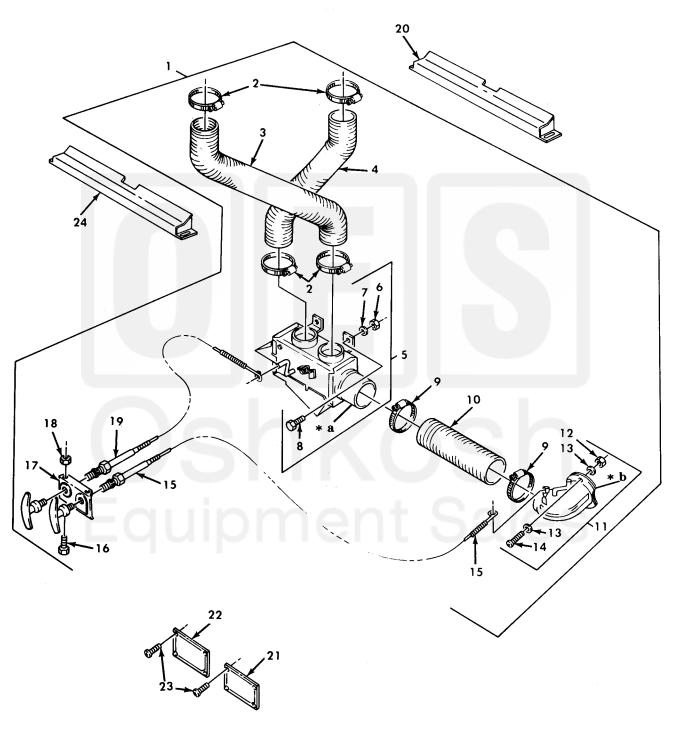

## Current part is item (10,16,34) on diagram. Available at www.oshkoshequipment.com TM 9-2320-260-24P-2 0464 00

## UNIT, DIRECT SUPPORT, AND GENERAL SUPPORT MAINTENANCE REPAIR PARTS AND SPECIAL TOOLS LIST TRUCK, 5-TON, 6X6, M809 SERIES TRUCKS (DIESEL)

\* a PART OF ITEM 5 \* b PART OF ITEM 11

Current part is item (10,16,34) on diagram. Available at www.oshkoshequipment.com